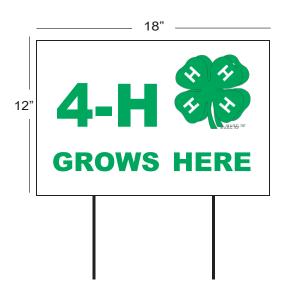

## California 4-H Management Board 4-H Spirit and 4-H Directional Signage Order Form

Show your 4-H pride with a **4-H GROWS HERE** yard sign! We are offering a 12" x 18" sign with yard stakes. Also available are 4-H directional signs with a removable/rotatable arrow for use at 4-H events and activities. These are 12" x 18" signs with yard stake and removable (Velcro) arrow.

| Name                |       |          |            |
|---------------------|-------|----------|------------|
| Phone Number        |       |          |            |
| Email               |       |          |            |
| ltem                | Price | Quantity | Total Cost |
| 4-H Grows Here Sign | \$20  |          |            |
|                     |       |          |            |