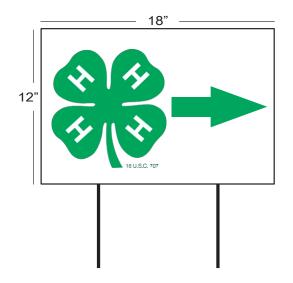

## California 4-H Management Board 4-H Spirit and 4-H Directional Signage Order Form

Show your 4-H pride with a **4-H GROWS HERE** yard sign! We are offering a 12" x 18" sign with yard stakes. Also available are 4-H directional signs with a removable/rotatable arrow for use at 4-H events and activities. These are 12" x 18" signs with yard stake and removable (Velcro) arrow.

4-H Directional Sign
with Arrow (single) \$15 \_\_\_\_ \_\_ \_\_ \_\_\_

4-H Directional Sign
with Arrow(3 pack) \$40 \_\_\_\_ \_\_ \_\_ \_\_ \_\_\_

4-H Directional Sign
with Arrow(6 pack) \$75 \_\_\_\_ \_\_ \_\_ \_\_\_\_